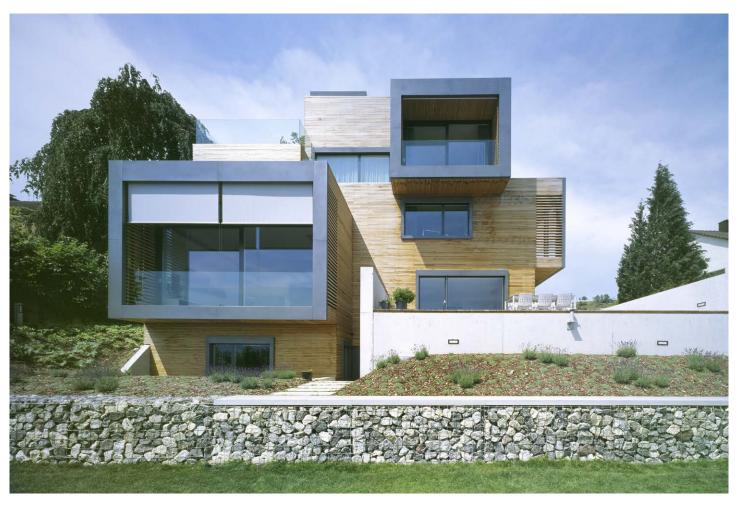

## **A+P House Meilen**

The various volumes forming the house are linked to a central core, which also serves as a four-level library. All rooms are directly connected to this focal point, which thus becomes the most significant space of the house. Generous balconies, located at different levels, extend interior spaces according to various orientations. This valorizes views over the landscape.

Section | The volume makes the basic building's structure

Ground floor plan I The fluid spaces allow spacious living experience

Situation I The house has its main volume in the south part of the plot