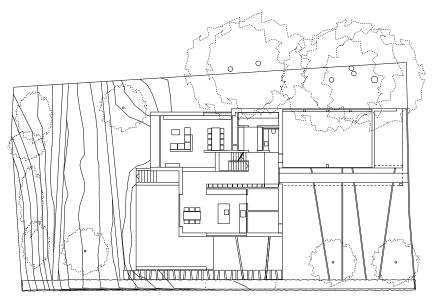

Section | The volume makes the basic building's structure

Ground floor plan I The fluid spaces allow spacious living experience

Situation I The house has its main volume in the south part of the plot