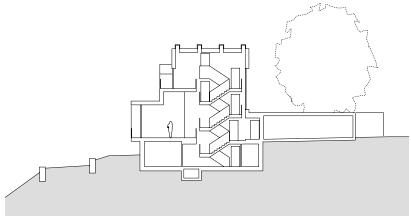

Section | The volume makes the basic building's structure

Ground floor plan I The fluid spaces allow spacious living experience

Situation I The house has its main volume in the south part of the plot