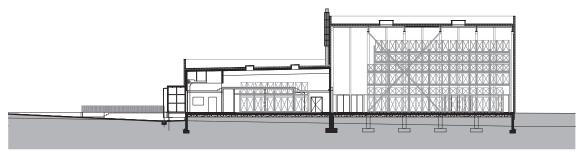

# Warehouse Celgene Boudry

As an integral part of the pharmaceutical company complex, building this warehouse adds impetus to the development plan to create a business activity hub west of the greater Neuchatel area. With its clear geometry, monolithic look and flowing exterior design, the building meets the highest morphological, architectural and logistic standards. Evenly covering each of the four facades, its metal surfacing notably gives a simultaneous impression of unity, rationality and functionality.



Section



South west façade





# Warehouse Celgene Boudry

## Location

Boudry (NE)

# Client

Celgene International Sàrl, Boudry

### Work carried out

Project development and completion

#### Estimate of costs BCC 1-9

CHF 13 Mio

#### Completion

2012 - 2013

Bauart Architects and Planners Ltd Frei | Graf | Graf | Jakob | Rey | Ringeisen

Laupenstrasse 20, 3008 Bern Telefon +41 31 385 15 15 Crêt-Taconnet 17, 2002 Neuchâtel Téléphone +41 32 858 15 15 Hardturmstrasse 173, 8005 Zürich Telefon +41 43 366 65 65

www.bauart.ch