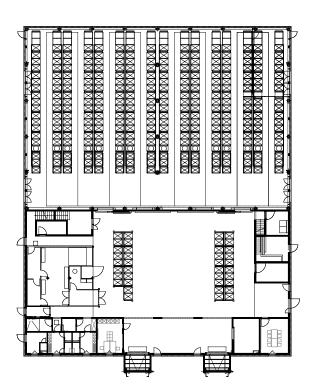

# Warehouse Celgene Boudry

As an integral part of the pharmaceutical company complex, building this warehouse adds impetus to the development plan to create a business activity hub west of the greater Neuchatel area. With its clear geometry, monolithic look and flowing exterior design, the building meets the highest morphological, architectural and logistic standards. Evenly covering each of the four facades, its metal surfacing notably gives a simultaneous impression of unity, rationality and functionality.