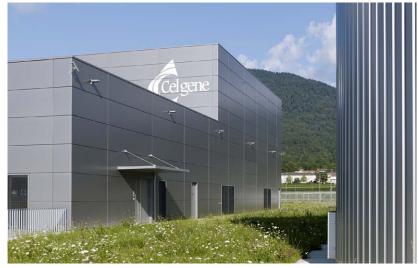

# Warehouse Celgene Boudry

As an integral part of the pharmaceutical company complex, building this warehouse adds impetus to the development plan to create a business activity hub west of the greater Neuchatel area. With its clear geometry, monolithic look and flowing exterior design, the building meets the highest morphological, architectural and logistic standards. Evenly covering each of the four facades, its metal surfacing notably gives a simultaneous impression of unity, rationality and functionality.