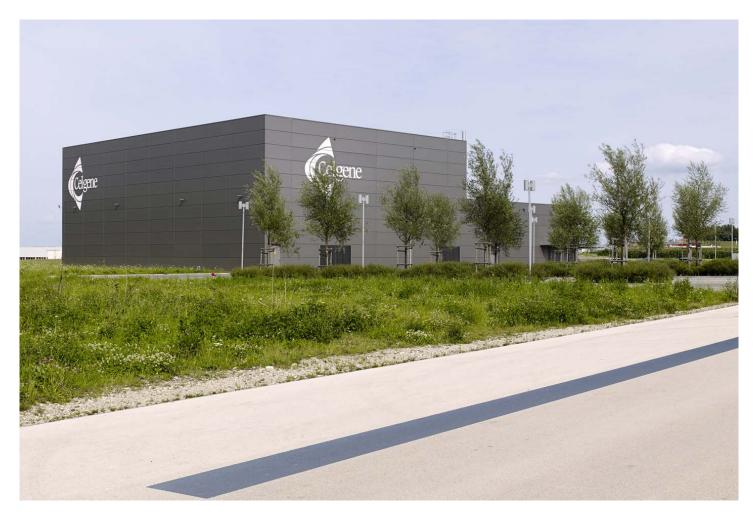

# Warehouse Celgene Boudry

As an integral part of the pharmaceutical company complex, building this warehouse adds impetus to the development plan to create a business activity hub west of the greater Neuchatel area. With its clear geometry, monolithic look and flowing exterior design, the building meets the highest morphological, architectural and logistic standards. Evenly covering each of the four facades, its metal surfacing notably gives a simultaneous impression of unity, rationality and functionality.