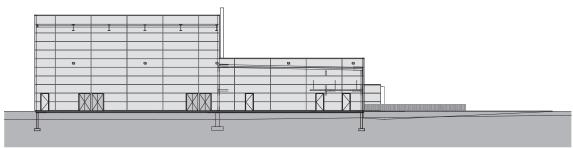

# Warehouse Celgene Boudry

As an integral part of the pharmaceutical company complex, building this warehouse adds impetus to the development plan to create a business activity hub west of the greater Neuchatel area. With its clear geometry, monolithic look and flowing exterior design, the building meets the highest morphological, architectural and logistic standards. Evenly covering each of the four facades, its metal surfacing notably gives a simultaneous impression of unity, rationality and functionality.



Section



South west façade





# Warehouse Celgene Boudry

## Location

Boudry (NE)

# Client

Celgene International Sàrl, Boudry

### Work carried out

Project development and completion

#### Estimate of costs BCC 1-9

CHF 13 Mio

#### Completion

2012 - 2013

Bauart Architects and Planners Ltd Frei | Graf | Graf | Jakob | Rey | Ringeisen

Laupenstrasse 20, 3008 Bern Telefon +41 31 385 15 15 Crêt-Taconnet 17, 2002 Neuchâtel Téléphone +41 32 858 15 15 Hardturmstrasse 173, 8005 Zürich Telefon +41 43 366 65 65

www.bauart.ch