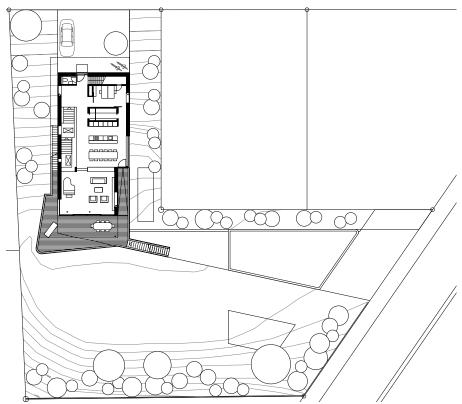

S+K House, Bülach The white color, terrace and cube shape lend the building a strong and compact identity, which perfectly matches the surrounding context. The roof overhang for cars is also integrated in the volume in order to foster a feeling of unity. The generous space of the residential floor, as well as the vast distribution areas leading to the parents' and then the children's' floor, provide leisure areas to the inhabitants in addition to their specific functions. The large staircase serves both as a library and as a game area for the children.



SECTION



PLAN GROUND FLOOR





## S+K House, Bülach

Builder

E. Schertler Kaufmann / Dr. M. Kaufmann Procedure
Direct mandate
Costs BCC 1-9
1.83 Mio CHF
Realization
03.2008 - 01.2009

Bauart Architects and Planners Ltd Frei | Graf | Graf | Jakob | Rey | Ringeisen | Ryter

Laupenstrasse 20, 3008 Bern T 031 385 15 15 Crêt-Taconnet 17, 2002 Neuchâtel T 032 858 15 15 Hardturmstrasse 173, 8005 Zürich T 043 366 65 65

www.bauart.ch