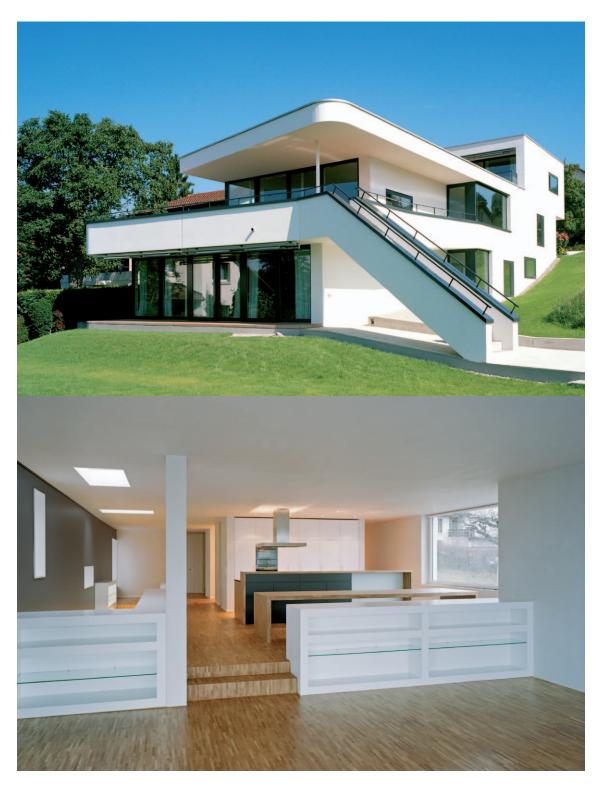

S+K House, Bülach The white color, terrace and cube shape lend the building a strong and compact identity, which perfectly matches the surrounding context. The roof overhang for cars is also integrated in the volume in order to foster a feeling of unity. The generous space of the residential floor, as well as the vast distribution areas leading to the parents' and then the children's' floor, provide leisure areas to the inhabitants in addition to their specific functions. The large staircase serves both as a library and as a game area for the children.