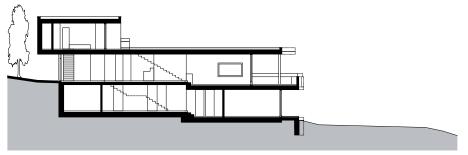

S+K House, Bülach The white color, terrace and cube shape lend the building a strong and compact identity, which perfectly matches the surrounding context. The roof overhang for cars is also integrated in the volume in order to foster a feeling of unity. The generous space of the residential floor, as well as the vast distribution areas leading to the parents' and then the children's' floor, provide leisure areas to the inhabitants in addition to their specific functions. The large staircase serves both as a library and as a game area for the children.



SECTION



PLAN GROUND FLOOR





## S+K House, Bülach

Builder

E. Schertler Kaufmann / Dr. M. Kaufmann Procedure
Direct mandate
Costs BCC 1-9
1.83 Mio CHF
Realization
03.2008 - 01.2009

Bauart Architects and Planners Ltd Frei | Graf | Graf | Jakob | Rey | Ringeisen | Ryter

Laupenstrasse 20, 3008 Bern T 031 385 15 15 Crêt-Taconnet 17, 2002 Neuchâtel T 032 858 15 15 Hardturmstrasse 173, 8005 Zürich T 043 366 65 65

www.bauart.ch