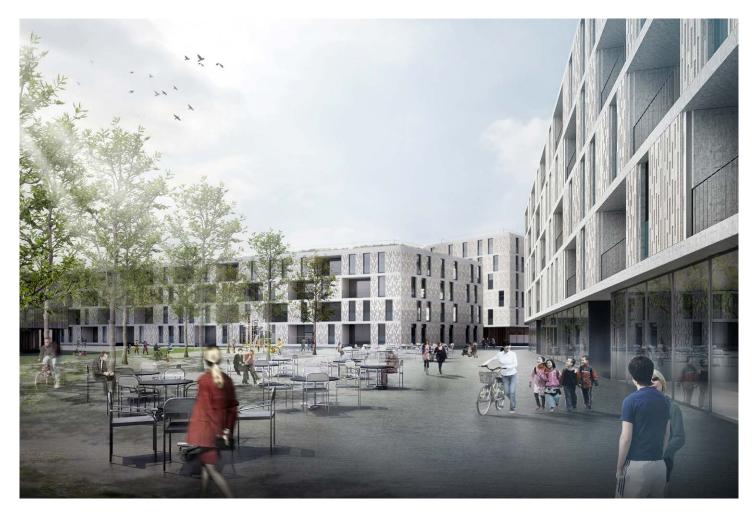

## Lentillières Nord Crissier

The project's architectural statement reaffirms the site's articulating role, both in terms of neighboring roads and surrounding urban fabrics (actual and future). The creation of five complementary «urban entities» - three open blocks, a tertiary center and a public garden - consistently highlights the presence of the new neighborhood and creates an inner world with a specific identity. Its rich and diverse character corresponds to the site's new functional mix.

## Lentillières Nord Crissier

Location Crissier (VD) Client Patrimonium Procedure Invited parallel study contract in two rounds 2012 | 1st prize Participants 6 planning teams Program 400 housings, administrative areas, shops, public garden Cost estimate CHF 220 Mio