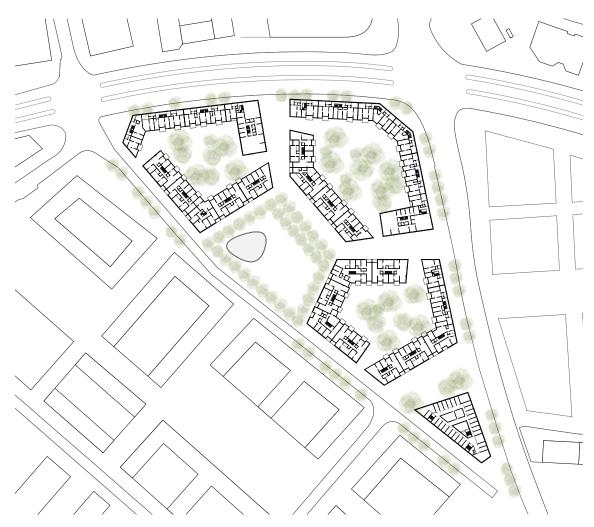

## Lentillières Nord Crissier

The project's architectural statement reaffirms the site's articulating role, both in terms of neighboring roads and surrounding urban fabrics (actual and future). The creation of five complementary «urban entities» - three open blocks, a tertiary center and a public garden - consistently highlights the presence of the new neighborhood and creates an inner world with a specific identity. Its rich and diverse character corresponds to the site's new functional mix.

## Lentillières Nord Crissier

Location Crissier (VD) Client Patrimonium Procedure Invited parallel study contract in two rounds 2012 | 1st prize Participants 6 planning teams Program 400 housings, administrative areas, shops, public garden Cost estimate CHF 220 Mio